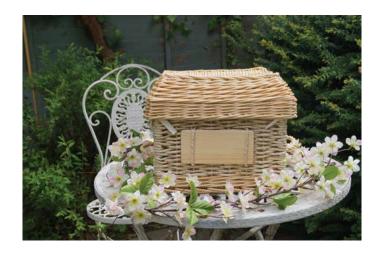

# Iris - means 'Faith, Hope & Wisdom'

An elegant shaped oval coffin made from natural willow.

All of our willow coffins are suitable for both burial and cremation. Finished to a high standard, with a padded lining, quilt and pillow.