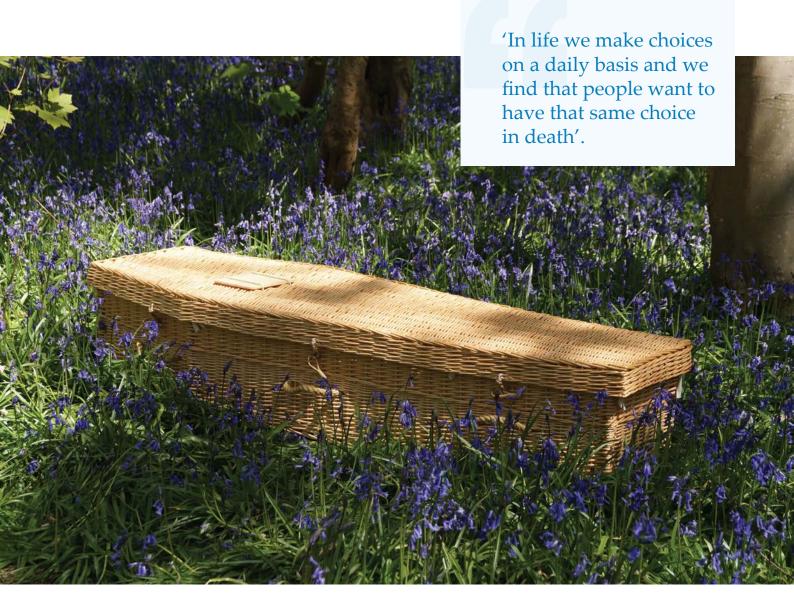

Earth to Heaven coffins represents an opportunity to offer a choice without compromising on standards. All of our products are made by skilled craftsmen, using only the highest quality willow harvested from renewable and sustainable sources.