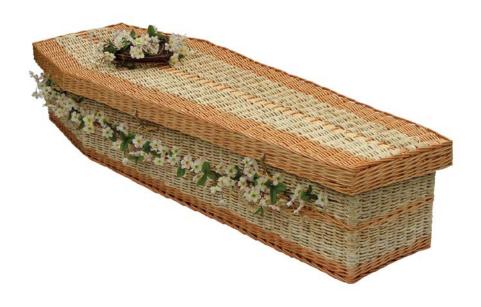

# Iris - means 'Faith, Hope & Wisdom'

An elegant shaped oval coffin made from natural willow.

All of our willow coffins are suitable for both burial and cremation. Finished to a high standard, with a padded lining, quilt and pillow.