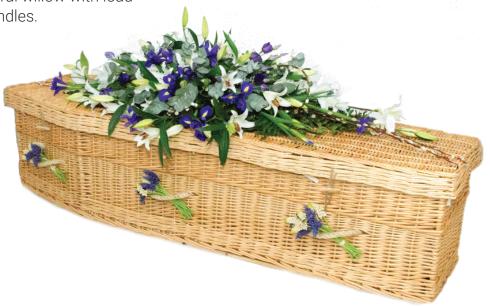

# Iris - means 'Faith, Hope & Wisdom'

An elegant shaped oval coffin made from natural willow.

All of our willow coffins are suitable for both burial and cremation. Finished to a high standard, with a padded lining, quilt and pillow.