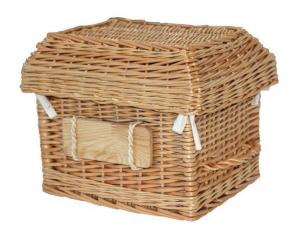

#### Larkspur - means 'Beautiful Spirit'

A handcrafted traditional shape coffin made from natural willow with load bearing rope handles.