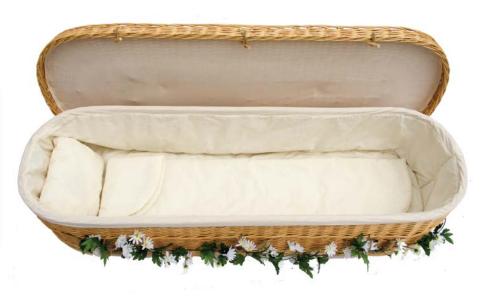

## Lining:

All of our coffins are supplied with a cotton padded lining, padded quilt and matching pillow. Wooden name plates are supplied as standard and can be engraved for a small charge.

#### Beautifully handcrafted baby coffins made with care

Earth to Heaven sympathise with families who grieve a tiny loved one and instead of or understand your needs to personalise every lasting memory.