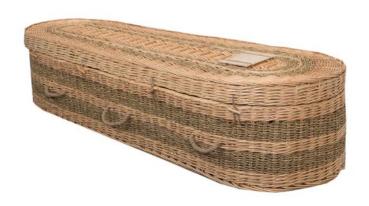

# Juniper - means 'Eternity'

Unique to Earth to Heaven are the Juniper and Sweet Iris as they are made from dried sweetcorn leaves that enhance the beauty of the willow weave.

## Sweet Iris - means 'Wisdom and Purity'

An oval shape Coffin made with a blend of natural willow and sweetcorn leaves