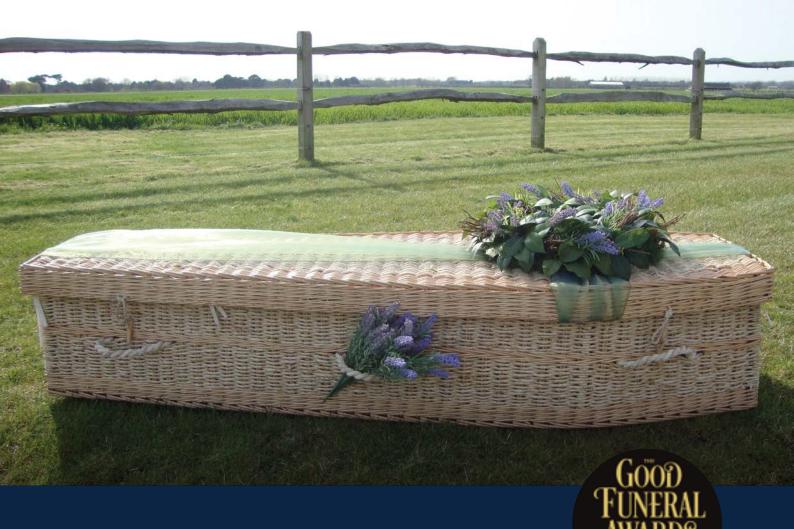

#### Larkspur - means 'Beautiful Spirit'

A handcrafted traditional shape coffin made from natural willow with load bearing rope handles.

#### Seagrass:

Our seagrass is a traditional shaped coffin strengthened with bamboo cane and decorative natural willow around the edge of the lid. Our raw seagrass is renewable and comes from an environment where sustainablility practices are employed.