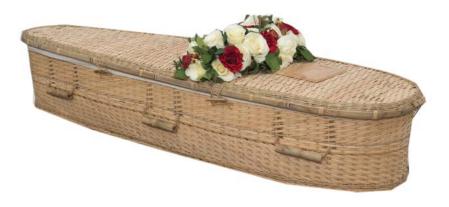

#### Seagrass:

Our seagrass is a traditional shaped coffin strengthened with bamboo cane and decorative natural willow around the edge of the lid. Our raw seagrass is renewable and comes from an environment where sustainablility practices are employed.

#### Natural grasses:

An oval shaped coffin tapered towards the end.