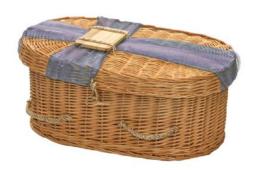

# Iris - means 'Faith, Hope & Wisdom'

An elegant shaped oval coffin made from natural willow.

All of our willow coffins are suitable for both burial and cremation. Finished to a high standard, with a padded lining, quilt and pillow.