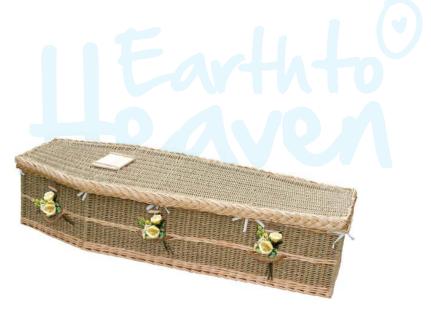

# Myrtle Ash Casket & Sweet Myrtle Ash Casket - means 'Love'

Each casket is lined with a calico lining and comes with a wooden name plate.