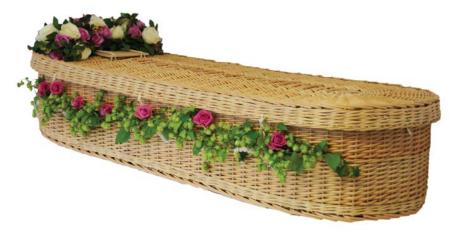

#### Larkspur - means 'Beautiful Spirit'

A handcrafted traditional shape coffin made from natural willow with load bearing rope handles.