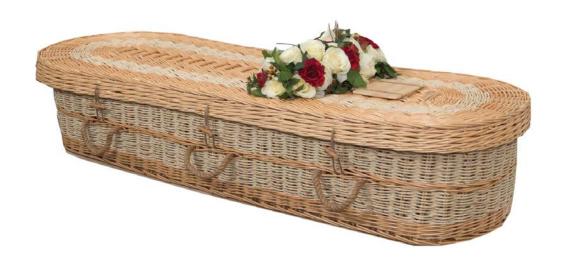

# Juniper - means 'Eternity'

Unique to Earth to Heaven are the Juniper and Sweet Iris as they are made from dried sweetcorn leaves that enhance the beauty of the willow weave.

## Sweet Iris - means 'Wisdom and Purity'

An oval shape Coffin made with a blend of natural willow and sweetcorn leaves