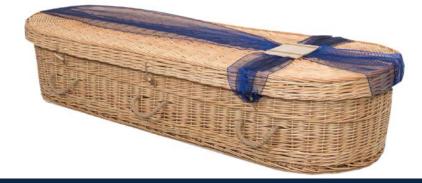

#### Larkspur - means 'Beautiful Spirit'

A handcrafted traditional shape coffin made from natural willow with load bearing rope handles.