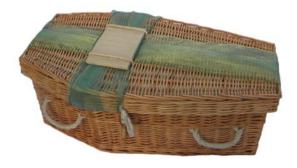

#### Beautifully handcrafted baby coffins made with care

Earth to Heaven sympathise with families who grieve a tiny loved one and instead of or understand your needs to personalise every lasting memory.

room in your heart"

- AA Milne, English Author

Snowdrop

Petal

Paul Masson Funerals

We offer a dressing service using organza in a colour of your choice for both adult and infant coffins.

Our dedicated advisors are here to assist you and your family at this difficult time.