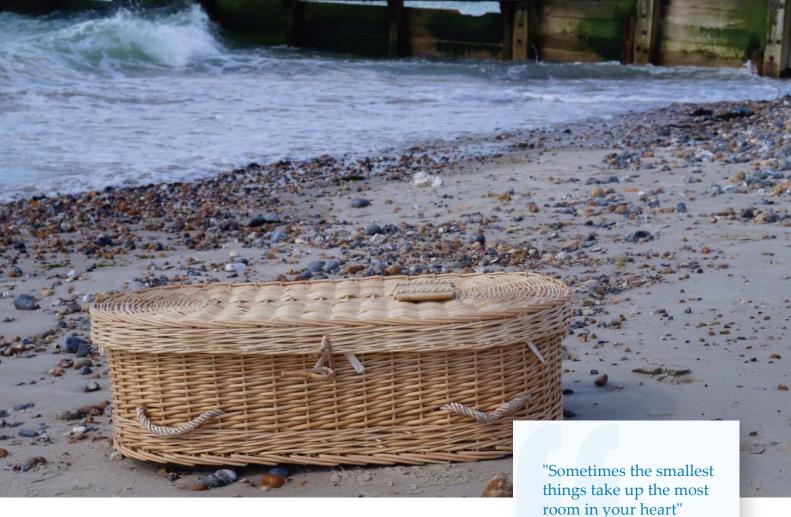

#### Beautifully handcrafted baby coffins made with care

Earth to Heaven sympathise with families who grieve a tiny loved one and instead of or understand your needs to personalise every lasting memory.

room in your heart"

- AA Milne, English Author

Snowdrop

Petal

Paul Masson Funerals

We offer a dressing service using organza in a colour of your choice for both adult and infant coffins.

Our dedicated advisors are here to assist you and your family at this difficult time.