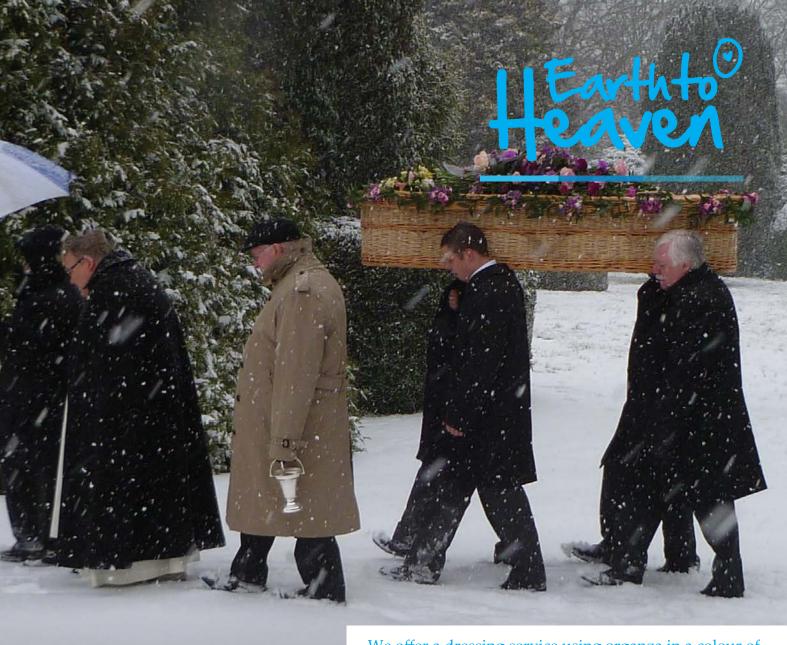

room in your heart"

- AA Milne, English Author

Snowdrop

Petal

Paul Masson Funerals

We offer a dressing service using organza in a colour of your choice for both adult and infant coffins.

Our dedicated advisors are here to assist you and your family at this difficult time.